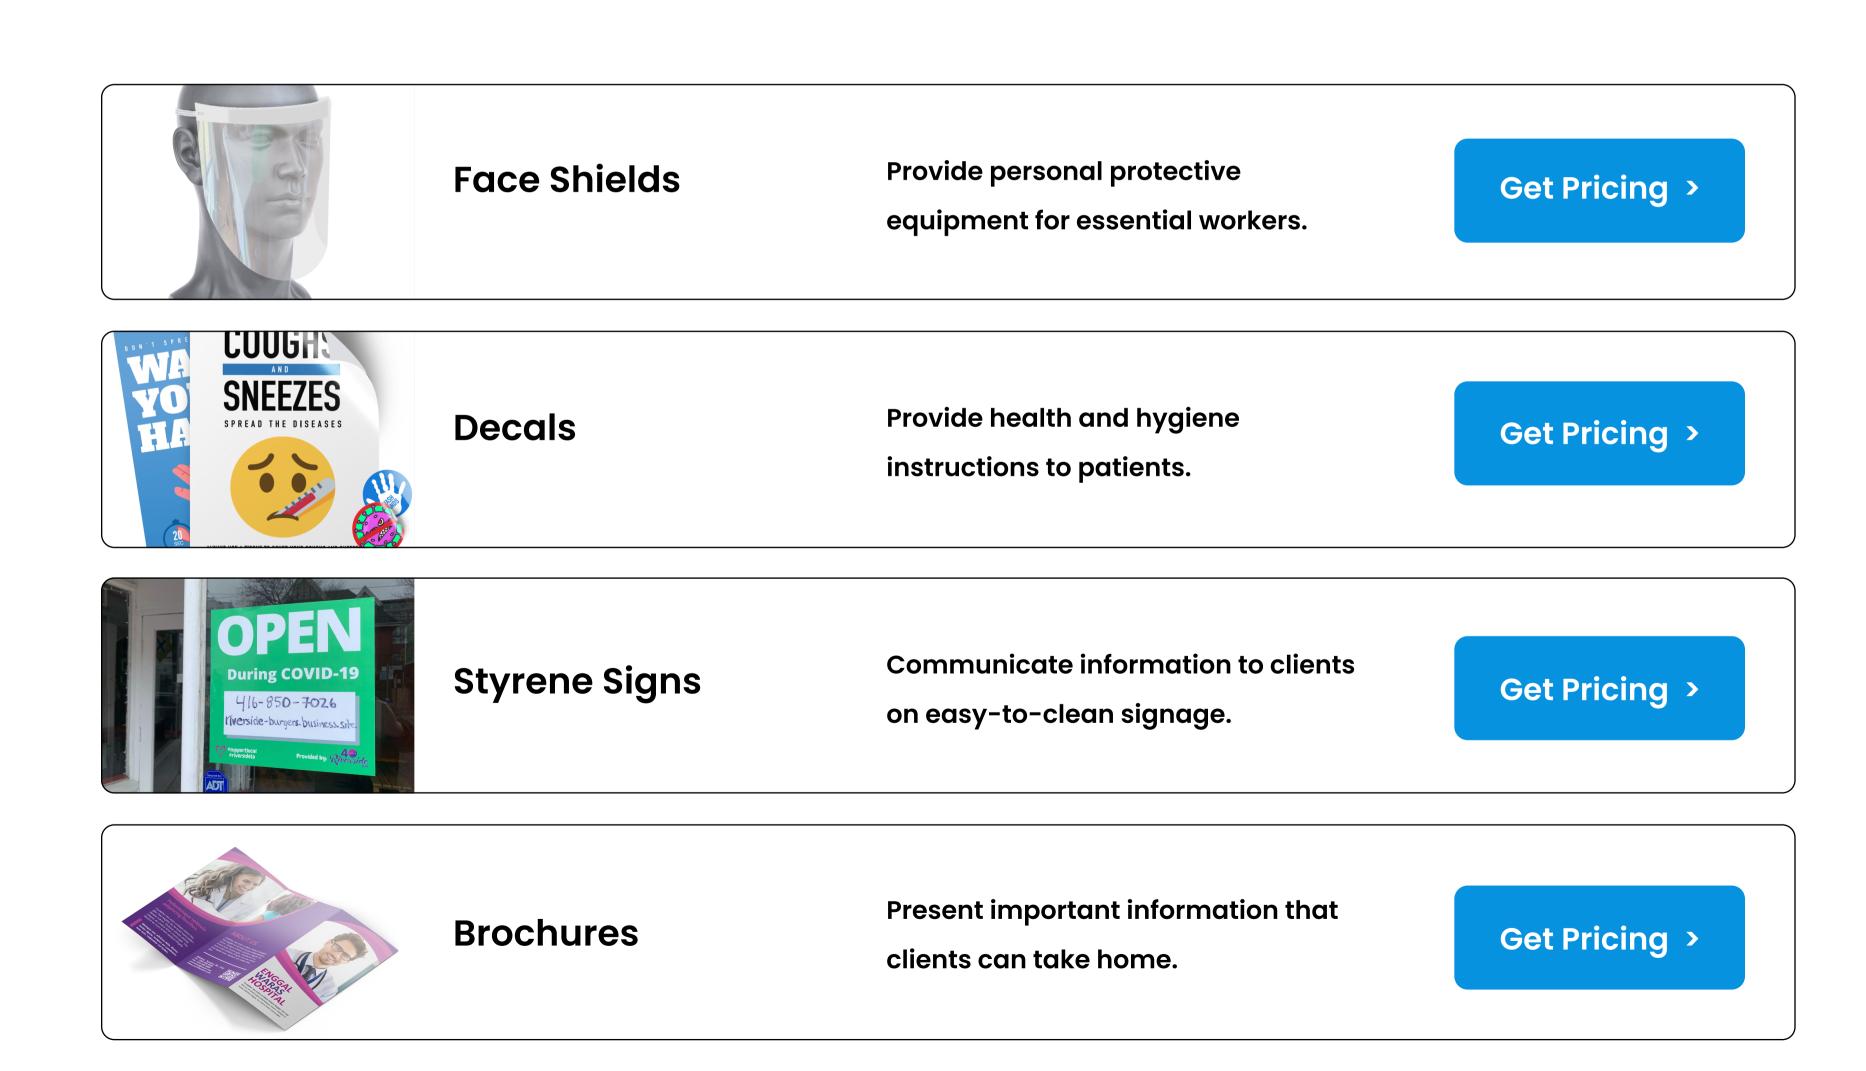

#### Healthcare

Hospitals, clinics, and other healthcare facilities need to protect their workers and communicate effectively to patients.

# Food & Beverage

Restaurants and other businesses serving food and beverages need to communicate with both their clients and employees.

#### Retail

Grocery stores and other retail businesses need to protect their shoppers and employees while providing clear instructions.