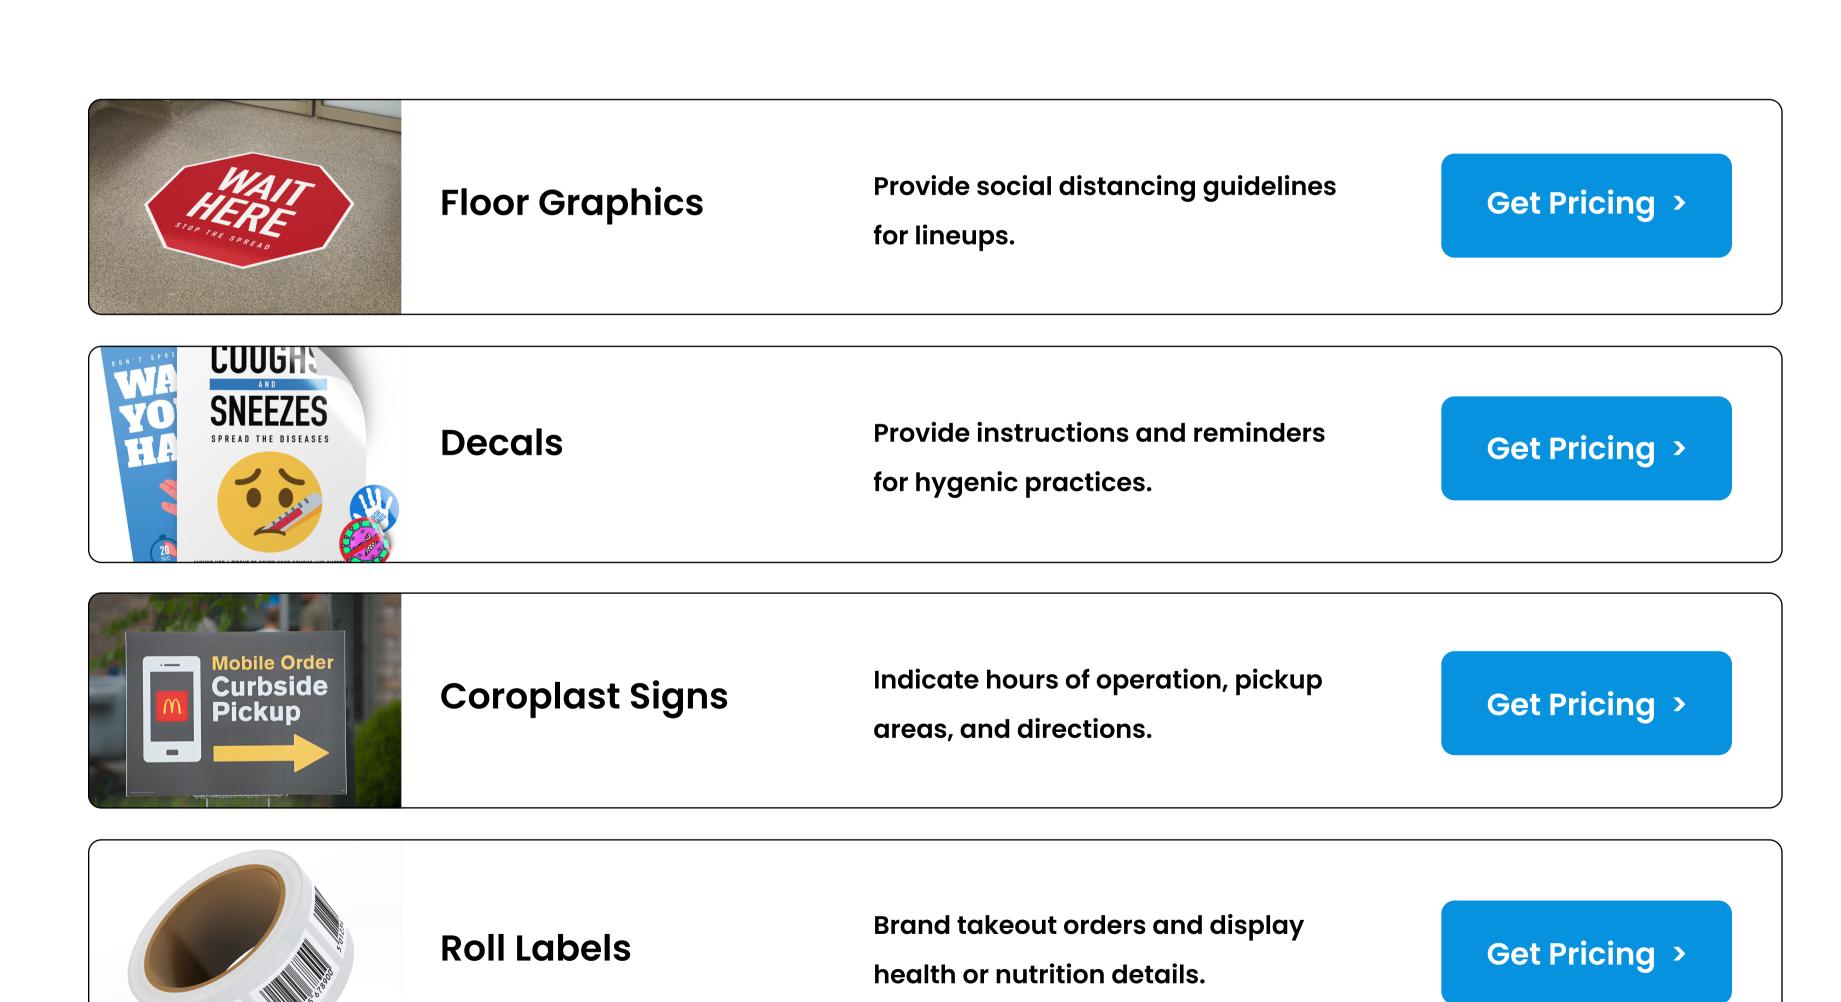

#### Other Essential Services

Other services include government service centers, post offices, delivery companies, janitorial services, gas stations, and more.

Floor Graphics

Provide social distancing guidelines for lineups.

**Get Pricing** >

Decals

Provide instructions and reminders for hygenic practices.

Get Pricing >

Face Shields

Provide personal protective equipment for essential workers.

Get Pricing >

Styrene Signs

Communicate information to clients on easy-to-clean signage.