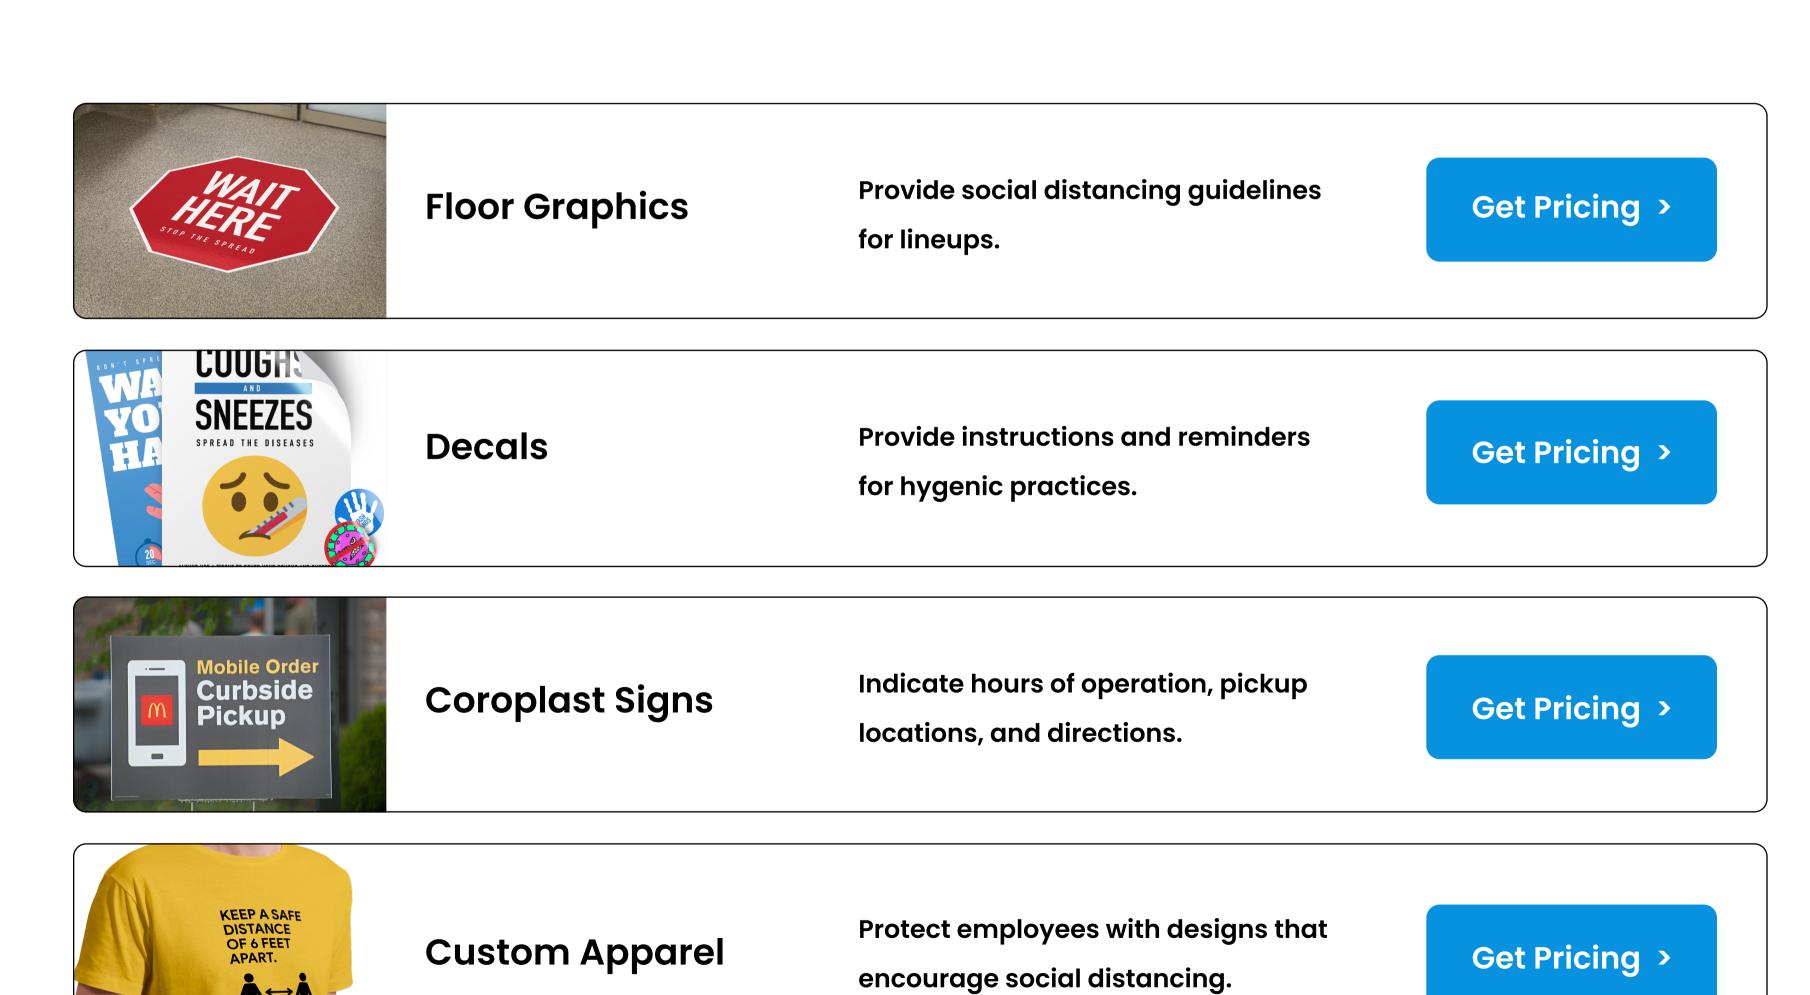

**Get Pricing** >

Floor Graphics

Provide social distancing guidelines for lineups.

Get Pricing >

Decals

Provide instructions and reminders for hygenic practices.

Get Pricing >

**Roll Labels** 