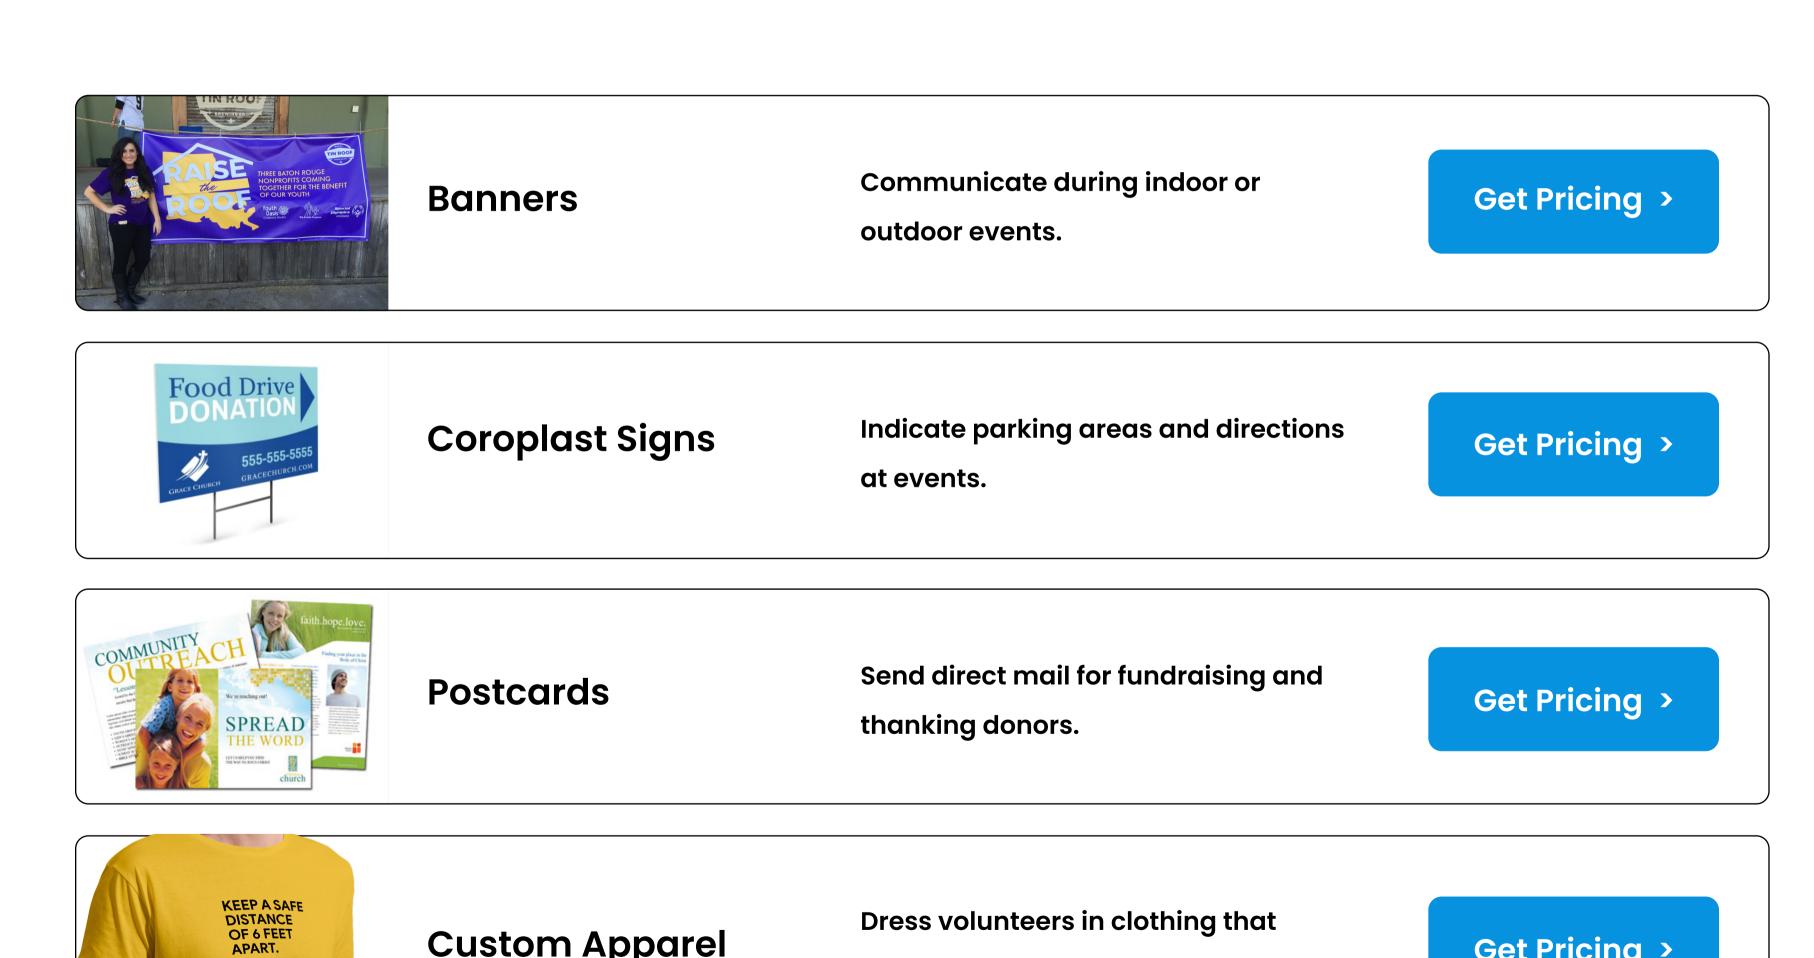

# Nonprofit Organizations

Nonprofit groups are helping individuals and communities in need through events, fundraising, and awareness campaigns.

**Custom Apparel** 

supports a cause.

#### Other Essential Services

Other services include government service centers, post offices, delivery companies, janitorial services, gas stations, and more.

Floor Graphics

Provide social distancing guidelines for lineups.

**Get Pricing** >

Decals

Provide instructions and reminders for hygenic practices.

Get Pricing >

Face Shields

Provide personal protective equipment for essential workers.

Get Pricing >

Styrene Signs

Communicate information to clients on easy-to-clean signage.