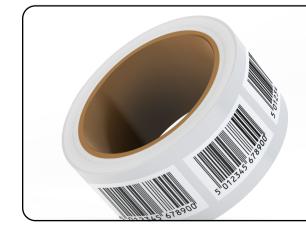

# Manufacturing

Manufacturing companies want to communicate that their products are produced in a safe and healthy environment.

**Roll Labels** 

Display safety certifications through labeling and packaging.