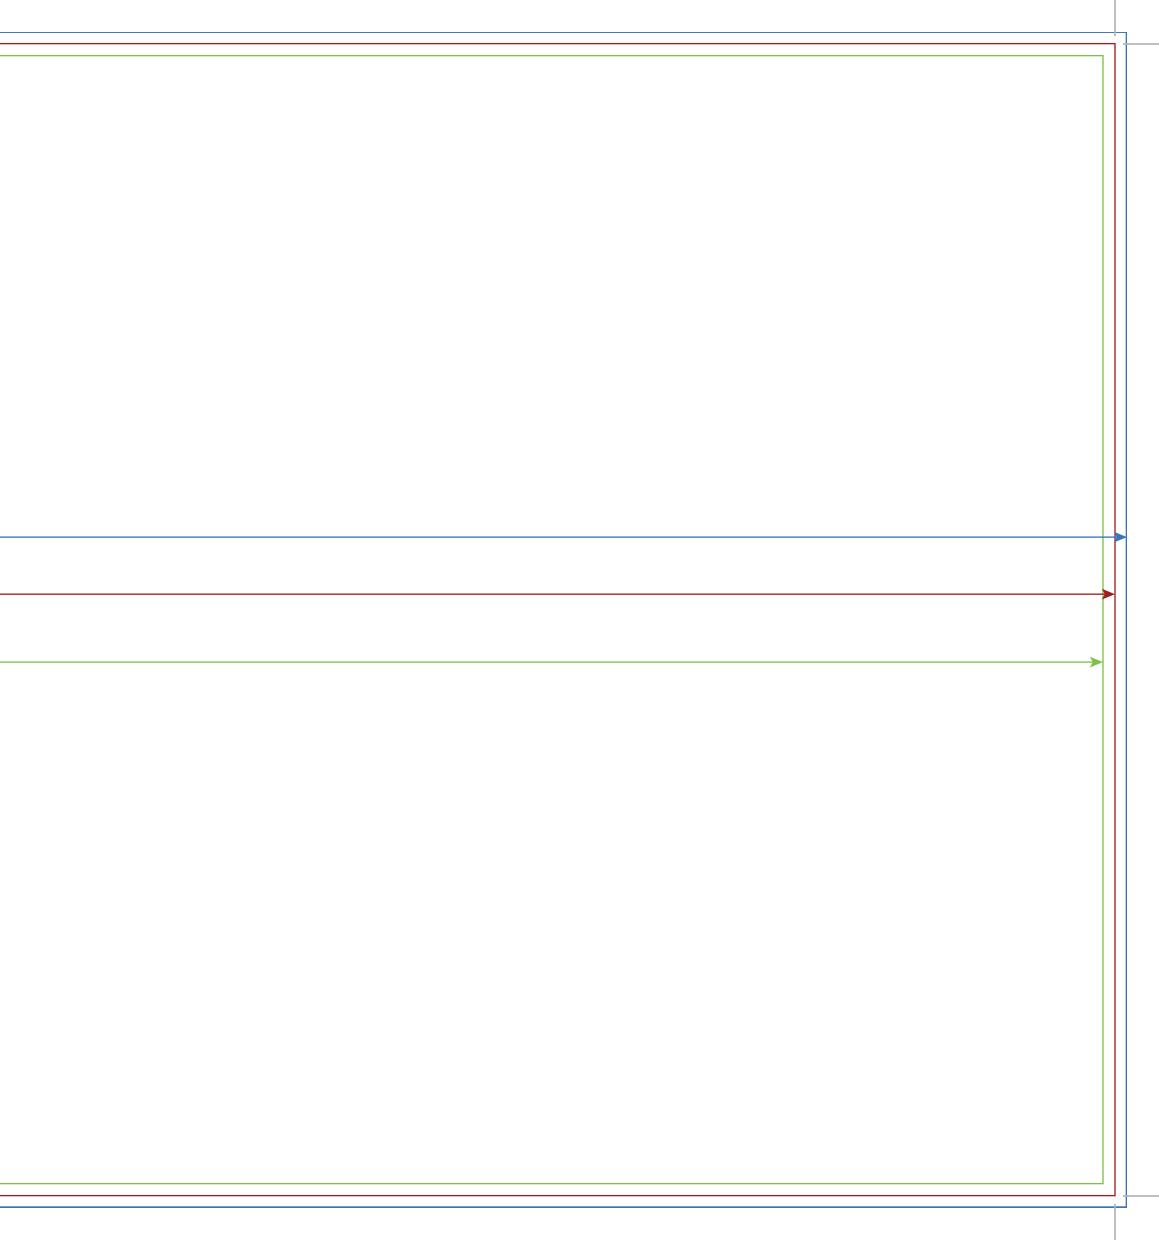

## Floor Stickers FINISHED SIZE: 48" x 12" Rectangle ARTWORK (WITH BLEED): 48.25" x 12.25"

Bleed line (make sure artwork extends to this line)

Trim Line

Safety line (Make sure all important graphics and text are inside this box)